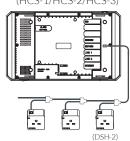

## **Link Up**

DSH-2

#### **CONNECTION DIAGRAM**

(HCS-1/HCS-2/HCS-3)

Email: support@trolmaster.com Phone: 877-420-9876