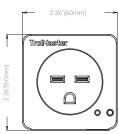

#### **Package Dimensions**

Size 3.35"/85mm (L) x 3.15"/80mm (W) x 3.54"/90mm (H) **Gross Weight** 12.0oz/340g