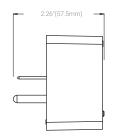

#### **Package Dimensions**

Size 3.35"/85mm (L) x 3.15"/80mm (W) x 3.54"/90mm (H) **Gross Weight** 12.0oz/340g