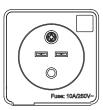

### **Output Current**

Current 10A

### Output Voltage

Voltage 100-240V~, 50/60Hz