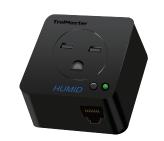

240V Humidity Device Station

The TrolMaster DSH-2 Humidity 240V Device Station modules allow the user to easily connect and control standard humidifying or dehumidifying devices to the Hydro-X. The DSH modules are rated @ 10-amps.

## **LED Indicator Status**

| LED Indicator       | Module Status                                                                                                     |
|---------------------|-------------------------------------------------------------------------------------------------------------------|
| Fast Blinking Green | Module is not addressed to the main controller, OR module does not have a good connection to the main controller. |
|                     | *Note:Press the small address/link button on the module when first installed.                                     |
| Slow Blinking Green | Module is addressed and connected to the main controller, and is currently turned OFF.                            |
| Solid Green         | Module is addressed, connected, and currently turned ON.                                                          |
| Blinking Red        | Module is overloaded. Reset the overload by unplugging the module from powersource .                              |