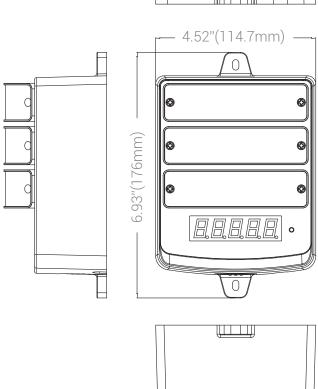

### **Package Dimensions**

| Size         | 130mm(L) x 187mm(W) x 88mm(H)<br>5.12"(L) x 7.36"(W) x 3.46"(H) |
|--------------|-----------------------------------------------------------------|
| Gross Weight | 1.26lbs/0.57kg                                                  |