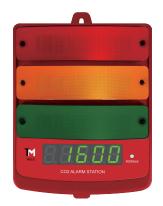

#### CO2 Alarm Station 2

The AS-2 CO2 Alarm Station is an audible-visual alarm module that features a color-coded LED display indicator and a LCD digital ppm level display. It is designed to be mounted outside of grow-room or grow facilities to monitor the CO2 ppm level. The

AS-2 can be linked to either AL-1 or AL-2 CO2 sensors channel, or it can be linked to both sensor channels for complete redundancy.

The green LED indicator shows the CO2 level is below 800ppm which means the room is safe to enter. The yellow LED indicator shows CO2 level equal or above 800ppm which means supplemental CO2 is in use. The AS-2 will sound an audible alarm and blinking red LED indicator in the event of the CO2 level going above the user's preferred level set in the Carbon-X main controller.