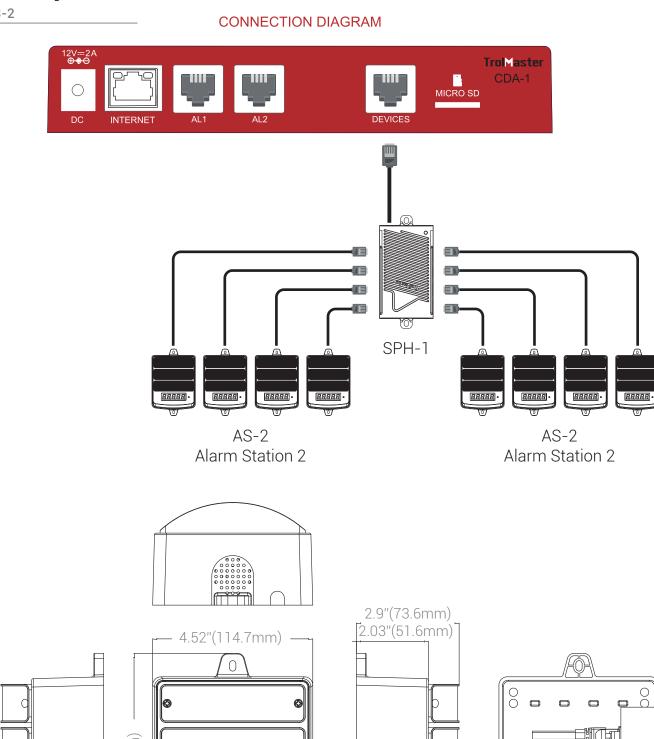

AS-2 can be linked to either AL-1 or AL-2 CO2 sensors channel, or it can be linked to both sensor channels for complete redundancy.

The green LED indicator shows the CO2 level is below 800ppm which means the room is safe to enter. The yellow LED indicator shows CO2 level equal or above 800ppm which means supplemental CO2 is in use. The AS-2 will sound an audible alarm and blinking red LED indicator in the event of the CO2 level going above the user's preferred level set in the Carbon-X main controller.

\*Note: The AS-2 requires the SPH-1 for supplemental power.